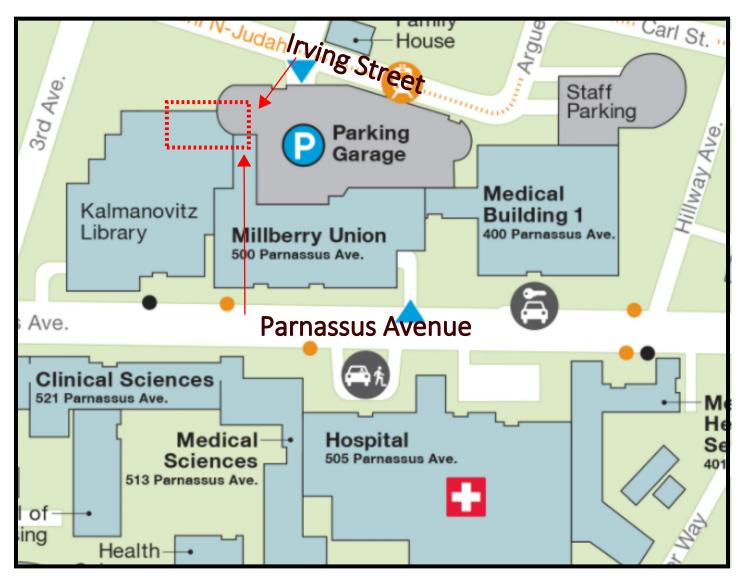

## DIRECTIONS TO the **Parnassus Research & Academic Building** (PRAB) Project Office (P6) and the **New Hospital at Parnassus Heights (NHPH)** Project Office (P5) 500 Parnassus Avenue, P5 and P6, San Francisco, CA

**From Parnassus Avenue:** Enter the west end of the Millberry Union Building past the Jamba Juice and take the stairs down to Level B1. Follow the signs to the **Millberry Union Parking Garage and MU "F" Elevators**. Walk past the Subway Sandwich Shop to the MU elevators. Take the elevators down to P6 (PRAB) or P5 (NHPH) - the office entry doors will be to your right. Access via your UCSF Badge or ring the doorbell.

**From Irving Street:** Enter the west end of the Millberry Union parking garage (awning) and take the elevators up to P6 (PRAB) or P5 (NHPH) - the entry doors will be to your right. Access via your UCSF Badge or ring the doorbell.