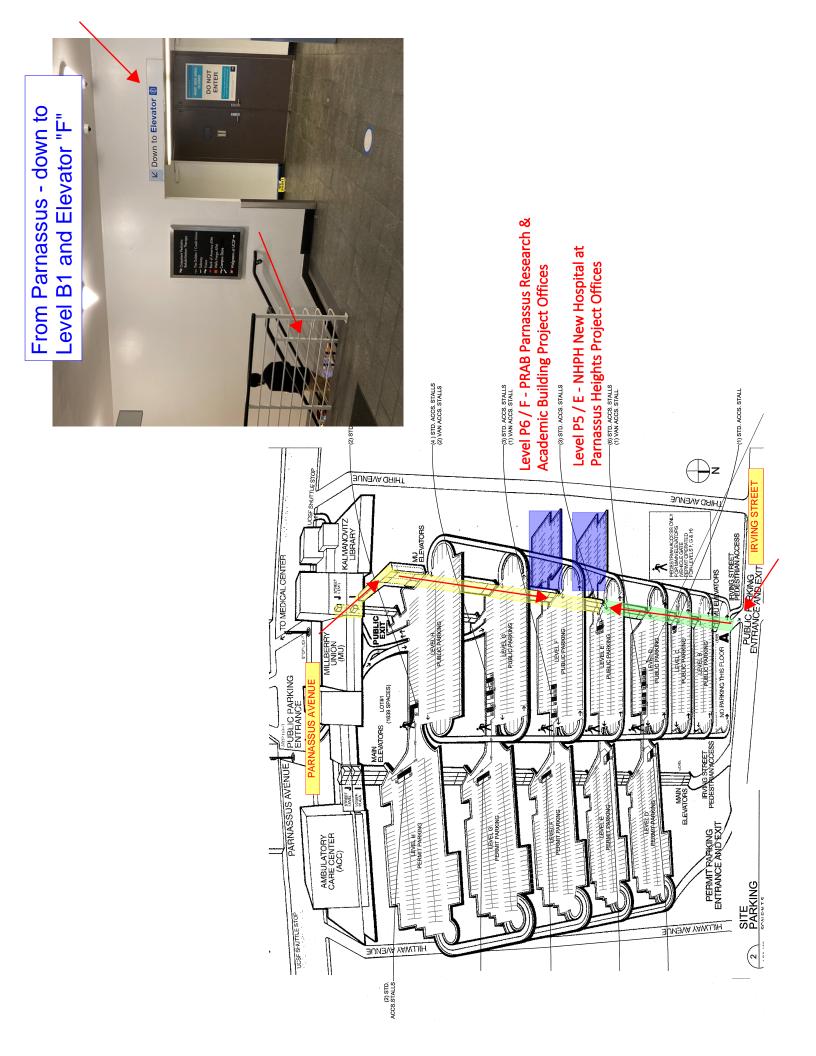

## DIRECTIONS TO the **Parnassus Research & Academic Building** (PRAB) Project Office (P6) and the **New Hospital at Parnassus Heights (NHPH)** Project Office (P5) 500 Parnassus Avenue, P5 and P6, San Francisco, CA

**From Parnassus Avenue:** Enter the west end of the Millberry Union Building past the Jamba Juice and take the stairs down to Level B1. Follow the signs to the **Millberry Union Parking Garage and MU "F" Elevators**. Walk past the Subway Sandwich Shop to the MU elevators. Take the elevators down to P6 (PRAB) or P5 (NHPH) - the office entry doors will be to your right. Access via your UCSF Badge or ring the doorbell.

**From Irving Street:** Enter the west end of the Millberry Union parking garage (awning) and take the elevators up to P6 (PRAB) or P5 (NHPH) - the entry doors will be to your right. Access via your UCSF Badge or ring the doorbell.